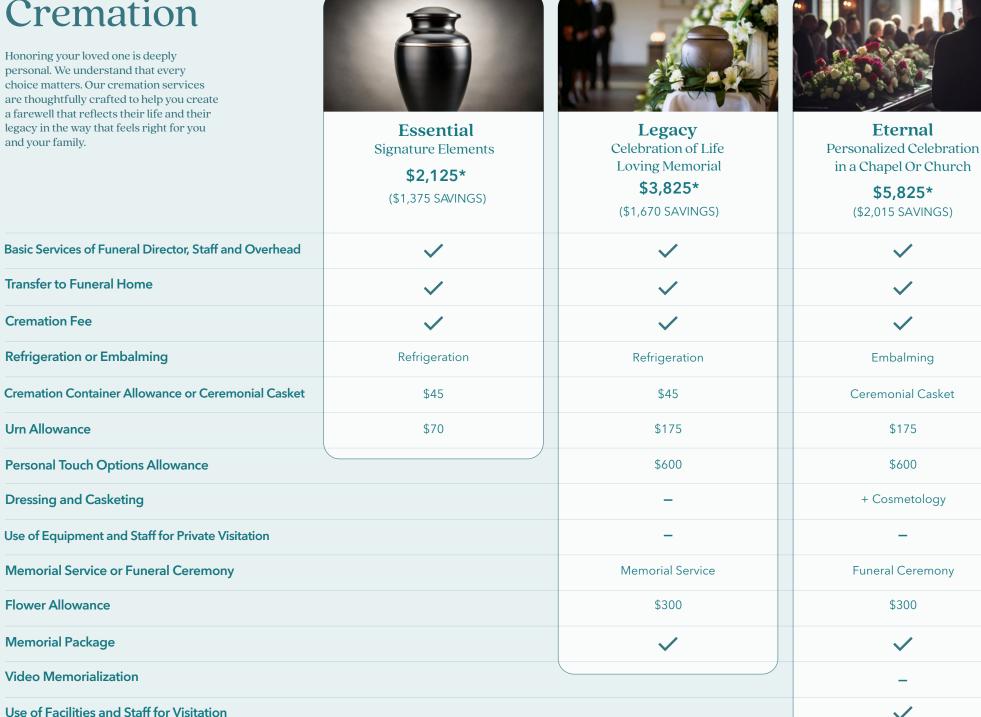

# Cremation

Honoring your loved one is deeply personal. We understand that every choice matters. Our cremation services a farewell that reflects their life and their legacy in the way that feels right for you and your family.